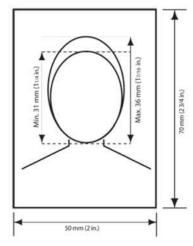

## **2 CITIZENSHIP CERTIFICATE PHOTOS**

-specification page included in this package If applicable, include:

If your name has changed since you became a Canadian citizen, you must also include a copy of your MARRIAGE CERTIFICATE OR LEGAL NAME CHANGE